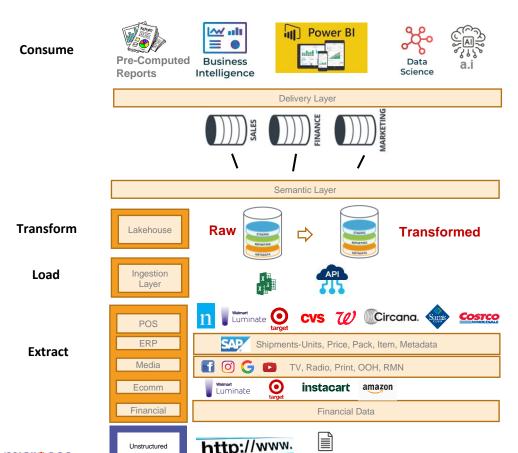

### Datasky Liquid Data Cloud

#### Reporting → Insights→Action

#### **Liquid Data Cloud Output**

### **Liquid Data**

**Marketing Analytics Stack** 

**Retail Analytics Stack** 

**Ecommerce Stack** 

**Restaurant Analytics Stack** 

**B2B TechOps Stack** 